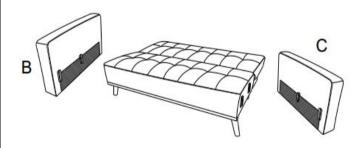

| ASSEMBLY INSTRUCTION                                                                                         |                 |                         |                         |
|--------------------------------------------------------------------------------------------------------------|-----------------|-------------------------|-------------------------|
| PLEASE ENSURE THERE NO PARTS MISSING BEFORE ASSEMBLY.                                                        |                 |                         |                         |
| A                                                                                                            | В               | С                       | D                       |
|                                                                                                              |                 |                         |                         |
| SOFA BODY                                                                                                    | LEFT ARM 1PC    | RIGHT ARM 1PC           | Wood Skirt 1 PC         |
| E                                                                                                            | F               | G                       | Н                       |
|                                                                                                              |                 | •                       | <b>#</b>                |
| BACK LEGS 2PCS                                                                                               | FRONT LEGS 2PCS | SCREWS(3CM LENGTH) 8PCS | SCREWS(7CM LENGTH) 4PCS |
| ATTENTION: THIS ITEM SHOULD BE ASSEMBLED ON A SOFT SURFACE TO PREVENT SCRATCHING THE FINISH DURING ASSEMBLY. |                 |                         |                         |
| STEP 1                                                                                                       |                 |                         |                         |