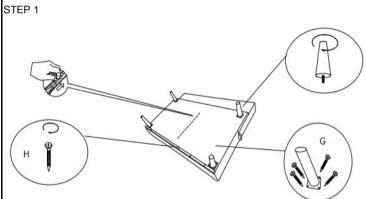

| ASSEMBLY INSTRUCTION                                                                                         |                 |                         |                         |
|--------------------------------------------------------------------------------------------------------------|-----------------|-------------------------|-------------------------|
| PLEASE ENSURE THERE NO PARTS MISSING BEFORE ASSEMBLY.                                                        |                 |                         |                         |
| A                                                                                                            | В               | С                       | D                       |
|                                                                                                              |                 |                         |                         |
| SOFA BODY                                                                                                    | LEFT ARM 1PC    | RIGHT ARM 1PC           | Wood Skirt 1 PC         |
| E                                                                                                            | F               | G                       | Н                       |
|                                                                                                              |                 | •                       | <b>#</b>                |
| BACK LEGS 2PCS                                                                                               | FRONT LEGS 2PCS | SCREWS(3CM LENGTH) 8PCS | SCREWS(7CM LENGTH) 4PCS |
| ATTENTION: THIS ITEM SHOULD BE ASSEMBLED ON A SOFT SURFACE TO PREVENT SCRATCHING THE FINISH DURING ASSEMBLY. |                 |                         |                         |
| STEP 1                                                                                                       |                 |                         |                         |